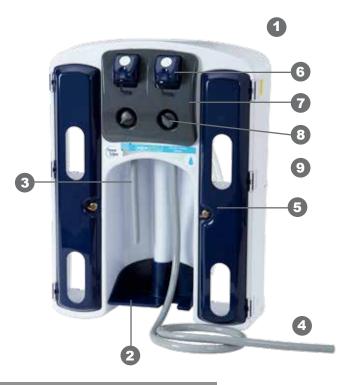

### Holds up to 4 chemicals

- 1 Easy to install with wall mount bracket (not pictured)
- 2 Drip tray to assist in keeping the workplace cleaner.
- 3 1.0 (3.8 LPM) Bottle fill discharge tube.
- 4 3.5GPM (13.25 LPM) Bucket fill discharge tube.
- 5 Locking doors on both sides to protect users.
- 6 Hi-flow and low-flow buttons.
- 7 Panel lifts for easy access maintenance.
- 8 Chemical location selection knobs.
- 9 High quality plastic construction stands up to daily wear and tear.