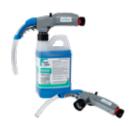

## RECOMMENDED PRODUCTS

AquapHyll Portable Plus hand held unit bottletop dispenser system is designed to make cleaning easier, more effective and safer.

Pioneer Eclipse offers concentrated cleaners, maintainers, degreasers and germicides designed to operate effectively with the AquapHyll™ Chemical Dispensing Systems.

#### AVAILABLE MODELS

**Package** 

Contents

MASP9060: AquapHyll Quad Wall Mounted Chemical Dispensing System

MASLID-1: AquapHyll Portable Plus Handheld Dispenser