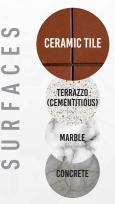

# **Eclipse**<sup>TM</sup> CERAMIC RESTORER

A high-performance penetrating sealer to protect ceramic from damage & dirt penetration and restore gloss.

#### WHY ECLIPSE:

UNIQUE SILICATE BLEND CREATES A SURFACE THAT IS:

- BREATHABLE
- ULTRA-HARD
- WATER/DUST REPELLENT

### GUARDS AGAINST STAINS

## CAN BE BURNISHED TO A HIGH GLOSS